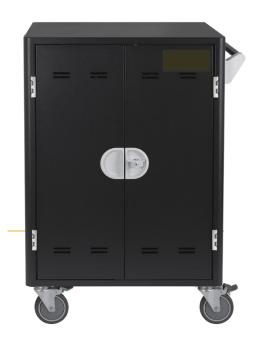

## LEBA NoteCart Futura 36

36 Device Intelligent Charging Cart

LEBA

Quickly charge laptops, Chromebooks, or tablets with the Futura 36 adaptive charging technology!

## Specification

| Device Capacity        | 36                                                             | Power Specification               | AC IN:<br>220-240V, 50/60Hz, 8A<br>Power Strip:<br>220-240V, 50/60Hz, 8A<br>External Outlet:<br>220-240V, 50/60Hz, 8A |
|------------------------|----------------------------------------------------------------|-----------------------------------|-----------------------------------------------------------------------------------------------------------------------|
| Slot Size              | W = 3.6 cm (1.42")<br>D = 38 cm (14.96")<br>H = 26 cm (10.24") |                                   |                                                                                                                       |
| Supported Devices      | Laptop/Chromebook/Tablets up to 15"                            |                                   |                                                                                                                       |
| Charging Type          | Adaptive Intelligent Charging                                  | Cable Management                  | Individual AC adapter holders and secure cable channel                                                                |
| Sync Type              | N/A                                                            |                                   |                                                                                                                       |
| External Power Outlets | 2                                                              |                                   |                                                                                                                       |
| LED Indicator          | Main Power LED<br>Charging Status LEDs (x3 zones)              |                                   | 3-point mechanism with built-in lock<br>and padlock staple combo                                                      |
| Sliding Shelves        | Yes                                                            | Casters                           | Four 5" casters: two are lockable and two directional lock (in front)                                                 |
| Divider Type           | Adjustable plastic divider with dual                           |                                   |                                                                                                                       |
|                        | lock-in cable grips                                            | Security Hook                     | Yes                                                                                                                   |
| Cart Dimensions        | H = 107 cm (42.1")<br>W = 79 cm (31.1")<br>D = 63.4 cm (25.0") | Fan                               | N/A                                                                                                                   |
|                        |                                                                | Warranty                          | 10-year mechanical components<br>5-year electrical components                                                         |
| Package Dimensions     | H = 125 cm (49.2")<br>W = 90 cm (35.5")<br>D = 73 cm (28.7")   |                                   |                                                                                                                       |
|                        |                                                                | Adapter Holder Inner<br>Dimension | H = 100 mm (3.94")<br>W = 32.5 mm (1.28")<br>D = 75 mm (2.95")                                                        |
|                        |                                                                |                                   |                                                                                                                       |
| Gross Weight           | 93 kg (204.5 lbs)                                              | Partnumber                        | NCA-C36-20/XXXX                                                                                                       |