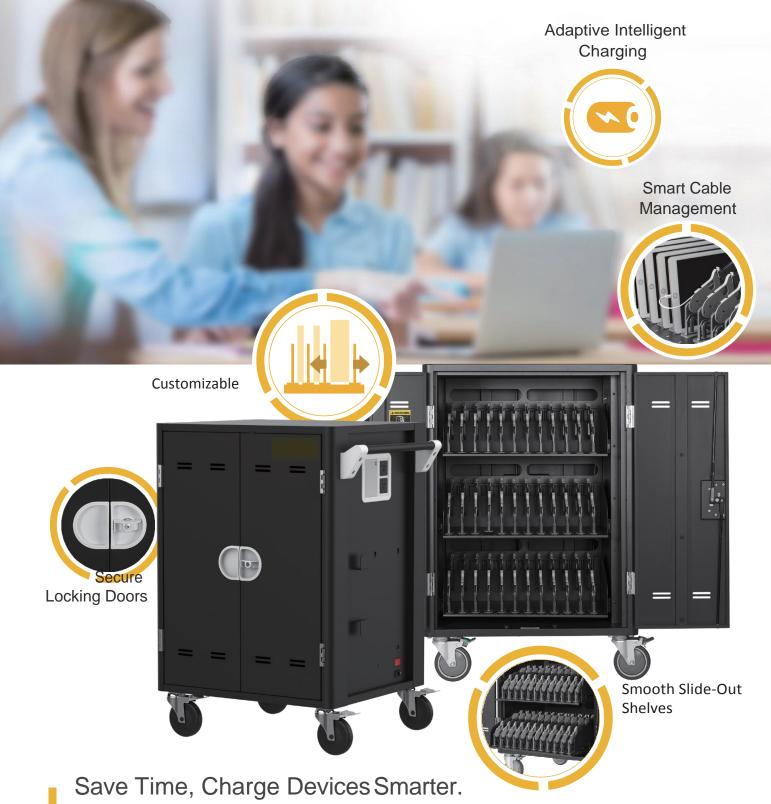

## LEBA NoteCart Futura 36

36 Device Intelligent Charging Cart

LEBA

Quickly charge laptops, Chromebooks, or tablets with the Futura 36 adaptive charging technology!

## Specification

| Device Capacity        | 36                                                             | Power Specification               | AC IN:<br>220-240V, 50/60Hz, 8A<br>Power Strip:<br>220-240V, 50/60Hz, 8A<br>External Outlet:<br>220-240V, 50/60Hz, 8A |
|------------------------|----------------------------------------------------------------|-----------------------------------|-----------------------------------------------------------------------------------------------------------------------|
| Slot Size              | W = 3.6 cm (1.42")<br>D = 38 cm (14.96")<br>H = 26 cm (10.24") |                                   |                                                                                                                       |
| Supported Devices      | Laptop/Chromebook/Tablets up to 15"                            |                                   |                                                                                                                       |
| Charging Type          | Adaptive Intelligent Charging                                  | Cable Management                  | Individual AC adapter holders and secure cable channel                                                                |
| Sync Type              | N/A                                                            |                                   |                                                                                                                       |
| External Power Outlets | 2                                                              |                                   |                                                                                                                       |
| LED Indicator          | Main Power LED<br>Charging Status LEDs (x3 zones)              |                                   | 3-point mechanism with built-in lock<br>and padlock staple combo                                                      |
| Sliding Shelves        | Yes                                                            | Casters                           | Four 5" casters: two are lockable and two directional lock (in front)                                                 |
| Divider Type           | Adjustable plastic divider with dual                           |                                   |                                                                                                                       |
|                        | lock-in cable grips                                            | Security Hook                     | Yes                                                                                                                   |
| Cart Dimensions        | H = 107 cm (42.1")<br>W = 79 cm (31.1")<br>D = 63.4 cm (25.0") | Fan                               | N/A                                                                                                                   |
|                        |                                                                | Warranty                          | 10-year mechanical components<br>5-year electrical components                                                         |
| Package Dimensions     | H = 125 cm (49.2")<br>W = 90 cm (35.5")<br>D = 73 cm (28.7")   |                                   |                                                                                                                       |
|                        |                                                                | Adapter Holder Inner<br>Dimension | H = 100 mm (3.94")<br>W = 32.5 mm (1.28")<br>D = 75 mm (2.95")                                                        |
|                        |                                                                |                                   |                                                                                                                       |
| Gross Weight           | 93 kg (204.5 lbs)                                              | Partnumber                        | NCA-C36-20/XXXX                                                                                                       |